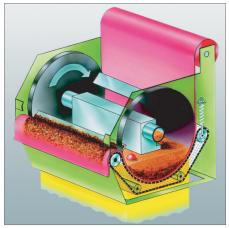

## World-wide the most flexible filtration system - Fully automatic filtration over filter paper

Because of the possibility of using different filter papers, the desired effects can be achieved.

The filtration procedure takes place in a semi-circular shaped basin, with hydrostatic pressure of about 200 mm. Two disc wheels form the lateral sealing of the filtration basin. There are several waste removers between the disc wheels, which push out all the dirt. The filter inlet is centric. The outlet occurs throughout the whole area in a vertical downward direction. Dirty paper take up and filter cake stripper for sepa-

ration of paper and waste are optional.

The given filtration efficiencies are to be seen only as a guide. Actual requirements of filter specification are calculated after taking into consideration all provided data. Of importance are: