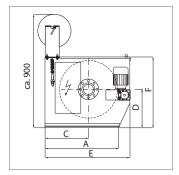

Automatical paper entry - efficiency by the push of a button!

|            | KBF 452/500 | KBF 452/710 |
|------------|-------------|-------------|
| А          | 580         | 580         |
| В          | 604         | 814         |
| С          | 340         | 340         |
| D          | 300         | 300         |
| E          | 665         | 665         |
| F          | 552         | 552         |
| G          | DN 65       | DN 65       |
| Н          | 504         | 714         |
| Paper (mm) | 500         | 710         |
| KW         | 0.09        | 0.09        |
| Q=I/min    | max. 175    | max. 250    |