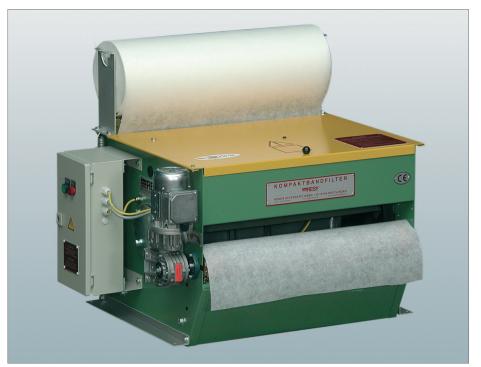

## **KBF 452**

## World-wide the most flexible filtration system - Fully automatic filtration over filter paper

Because of the possibility of using different filter papers, the desired effects can be achieved.

The filtration procedure takes place in a semi-circular shaped basin, with hydrostatic pressure of about 200 mm. Two disc wheels form the lateral sealing of the filtration basin. There are several waste removers between the disc wheels, which push out all the dirt. The filter inlet is centric. The outlet occurs throughout the whole area in a vertical downward direction. Dirty paper take up and filter cake stripper for sepa-

Automatical paper entry - efficiency by the push of a button!

|            | KBF 452/500 | KBF 452/710 |
|------------|-------------|-------------|
| А          | 580         | 580         |
| В          | 604         | 814         |
| С          | 340         | 340         |
| D          | 300         | 300         |
| E          | 665         | 665         |
| F          | 552         | 552         |
| G          | DN 65       | DN 65       |
| Н          | 504         | 714         |
| Paper (mm) | 500         | 710         |
| KW         | 0.09        | 0.09        |
| Q=I/min    | max. 175    | max. 250    |