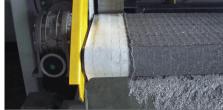

## World-wide the most flexible filtration system - Fully automatic filtration over filter paper

Because of the possibility of using different filter papers, the desired effects can be achieved.

The filtration procedure takes place in a semi-circular shaped basin, with hydrostatic pressure of about 200 mm. Two disc wheels form the lateral sealing of the filtration basin. There are several waste removers between the disc wheels, which push out all the dirt. The filter inlet is centric. The outlet occurs throughout the whole area in a vertical downward direction. Dirty paper take up and filter cake stripper for sepa-

Throughput, medium, filtration fineness, input of concentration, material and type of waste particles.

Please contact us for further details about your operation.

Due to the design of a special wheel geometry no sensitive sealing is necessary