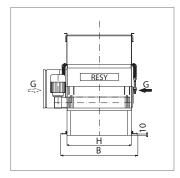

Automatical paper entry - efficiency by the push of a button!

|            | KBF 452/500 | KBF 452/710 |
|------------|-------------|-------------|
| А          | 580         | 580         |
| В          | 604         | 814         |
| С          | 340         | 340         |
| D          | 300         | 300         |
| E          | 665         | 665         |
| F          | 552         | 552         |
| G          | DN 65       | DN 65       |
| Н          | 504         | 714         |
| Paper (mm) | 500         | 710         |
| KW         | 0.09        | 0.09        |
| Q=I/min    | max. 175    | max. 250    |